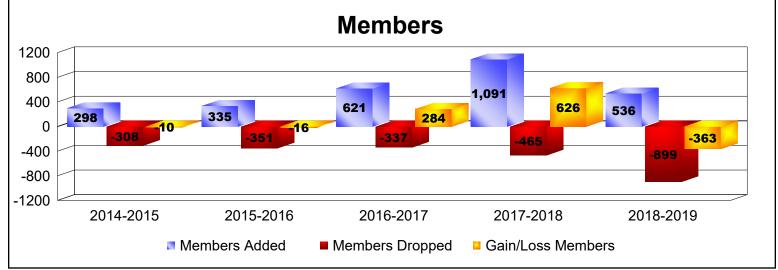

District 318 B As of June 2019 Cumulative

| Year      | New<br>Clubs | Dropped<br>Clubs | Gain/<br>Loss<br>Clubs | New<br>Members | Charter<br>Members | Reinstate<br>Members | Transfer<br>Members | Total<br>Member<br>Added | Total<br>Members<br>Dropped | Gain/<br>Loss<br>Members |
|-----------|--------------|------------------|------------------------|----------------|--------------------|----------------------|---------------------|--------------------------|-----------------------------|--------------------------|
| 2014-2015 | 0            | -1               | -1                     | 264            | 7                  | 26                   | 1                   | 298                      | -308                        | -10                      |
| 2015-2016 | 3            | 0                | 3                      | 210            | 91                 | 32                   | 2                   | 335                      | -351                        | -16                      |
| 2016-2017 | 7            | 0                | 7                      | 406            | 185                | 29                   | 1                   | 621                      | -337                        | 284                      |
| 2017-2018 | 14           | -5               | 9                      | 642            | 420                | 27                   | 2                   | 1091                     | -465                        | 626                      |
| 2018-2019 | 1            | -5               | -4                     | 204            | 140                | 192                  | 0                   | 536                      | -899                        | -363                     |
| Average   | 5            | -2               | 3                      | 345            | 169                | 61                   | 1                   | 576                      | -472                        | 104                      |