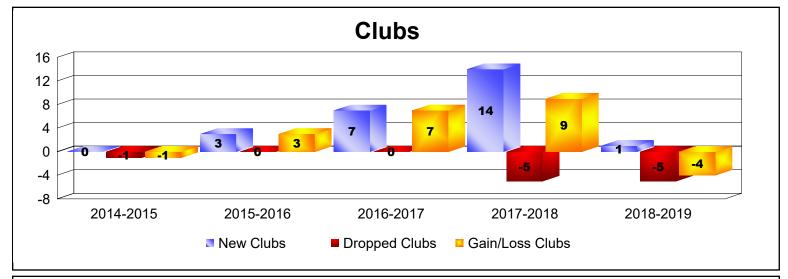

District 318 B As of June 2019 Cumulative

| Year      | New<br>Clubs | Dropped<br>Clubs | Gain/<br>Loss<br>Clubs | New<br>Members | Charter<br>Members | Reinstate<br>Members | Transfer<br>Members | Total<br>Member<br>Added | Total<br>Members<br>Dropped | Gain/<br>Loss<br>Members |
|-----------|--------------|------------------|------------------------|----------------|--------------------|----------------------|---------------------|--------------------------|-----------------------------|--------------------------|
| 2014-2015 | 0            | -1               | -1                     | 264            | 7                  | 26                   | 1                   | 298                      | -308                        | -10                      |
| 2015-2016 | 3            | 0                | 3                      | 210            | 91                 | 32                   | 2                   | 335                      | -351                        | -16                      |
| 2016-2017 | 7            | 0                | 7                      | 406            | 185                | 29                   | 1                   | 621                      | -337                        | 284                      |
| 2017-2018 | 14           | -5               | 9                      | 642            | 420                | 27                   | 2                   | 1091                     | -465                        | 626                      |
| 2018-2019 | 1            | -5               | -4                     | 204            | 140                | 192                  | 0                   | 536                      | -899                        | -363                     |
| Average   | 5            | -2               | 3                      | 345            | 169                | 61                   | 1                   | 576                      | -472                        | 104                      |