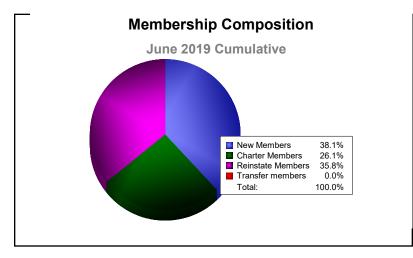

District 318 B As of June 2019 Cumulative

| Year      | New<br>Clubs | Dropped<br>Clubs | Gain/<br>Loss<br>Clubs | New<br>Members | Charter<br>Members | Reinstate<br>Members | Transfer<br>Members | Total<br>Member<br>Added | Total<br>Members<br>Dropped | Gain/<br>Loss<br>Members |
|-----------|--------------|------------------|------------------------|----------------|--------------------|----------------------|---------------------|--------------------------|-----------------------------|--------------------------|
| 2014-2015 | 0            | -1               | -1                     | 264            | 7                  | 26                   | 1                   | 298                      | -308                        | -10                      |
| 2015-2016 | 3            | 0                | 3                      | 210            | 91                 | 32                   | 2                   | 335                      | -351                        | -16                      |
| 2016-2017 | 7            | 0                | 7                      | 406            | 185                | 29                   | 1                   | 621                      | -337                        | 284                      |
| 2017-2018 | 14           | -5               | 9                      | 642            | 420                | 27                   | 2                   | 1091                     | -465                        | 626                      |
| 2018-2019 | 1            | -5               | -4                     | 204            | 140                | 192                  | 0                   | 536                      | -899                        | -363                     |
| Average   | 5            | -2               | 3                      | 345            | 169                | 61                   | 1                   | 576                      | -472                        | 104                      |